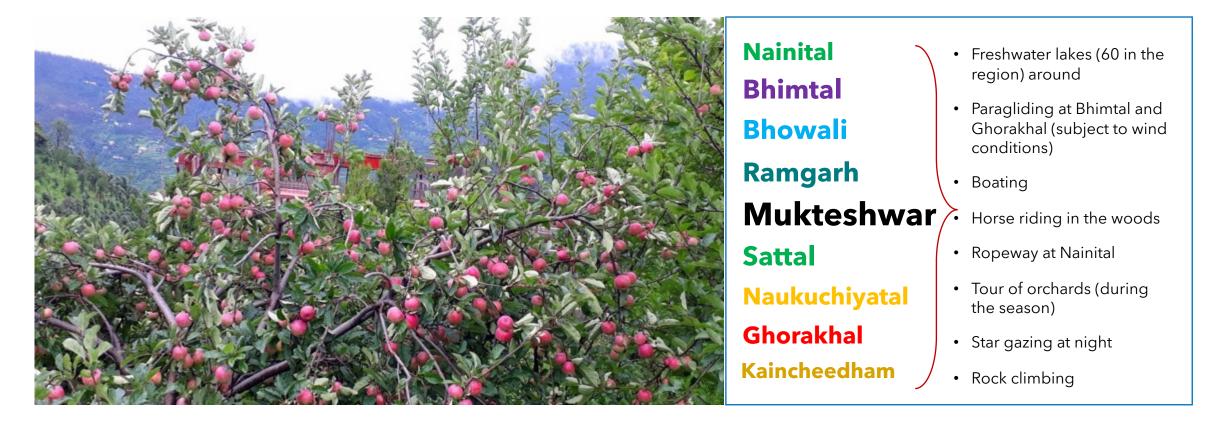

### **Nainital** (Mukteshwar-Ramgarh)

#### Fruit bowl of Uttarakhand

Roam around the orchards, escape on a day-trip to lake towns of Nainital/Bhimtal or behold the grandeur of Himalayas

Terrace farming with Apple, Pears and Peach orchards spreads across the slopes; the scenic beauty of Mukteshwar-Ramgarh belt is at its peak during spring and summers.

A breathtaking view of Himalayas and a short trip to nearby hill stations of Nainital, Bhimtal etc comes as a bonus.