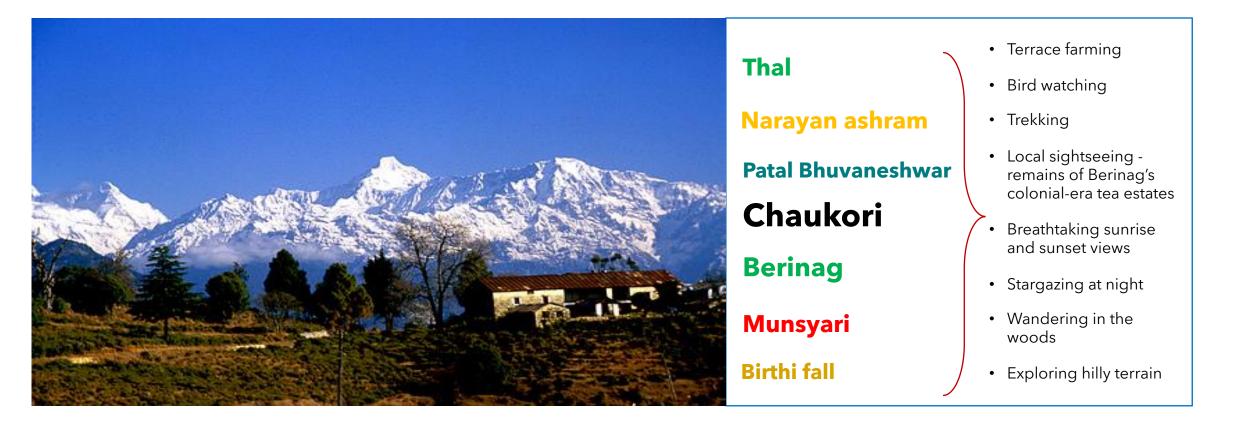

### **Pithoragarh** (Chaukori-Berinag)

Colonial-era tea estates of Berinag

Hold your breadth for a broad views of lofty Panchachuli, Rajarambha, Trishul and Nanda Devi peaks

Pithoragarh has international border with Nepal and Tibet. Berinag is hailed for its **ancient snake temples** and **colonial-era tea estates.** 

**Refreshing view** of **Himalayan range** from Chaukori spreading right **through Gharwal to Nepal** is visitor's delight.