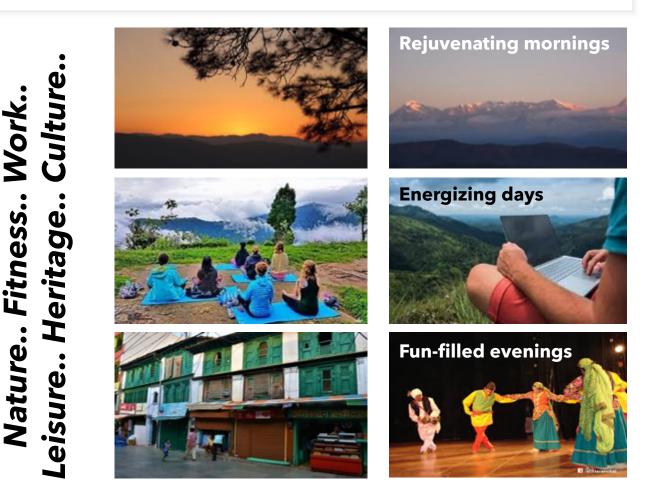

Clean air filtered through leaves of Pine and Deodar, mesmerizing view of mountains & valleys, floating clouds, music of wind flowing through. Stay connected with your office through WiFi and rejuvenate yourself through heritage tour and cultural sojourn in free time

### sample weekly schedule

BA MARCHEN

We understand your world, we can customize the offering that suits your organization

| 1   | Morning                          | Business                                                           | Evening                         |  |
|-----|----------------------------------|--------------------------------------------------------------------|---------------------------------|--|
| Mon | guided<br>meditation             | online<br>meetings,<br>office work,<br>other routine<br>activities | tour of<br>town                 |  |
| Tue | walk in the<br>woods             |                                                                    | cultural<br>evening             |  |
| Wed | relaxation                       |                                                                    | stories<br>from the<br>locality |  |
| Thu | guided<br>meditation             |                                                                    | trek to a<br>village            |  |
| Fri | walk in the<br>woods             |                                                                    | musical<br>evening              |  |
| Sat | escape into natural bliss nearby |                                                                    |                                 |  |
| Sun |                                  |                                                                    |                                 |  |

discover yourself, collaborate with others and explore the wilderness beyond four walls