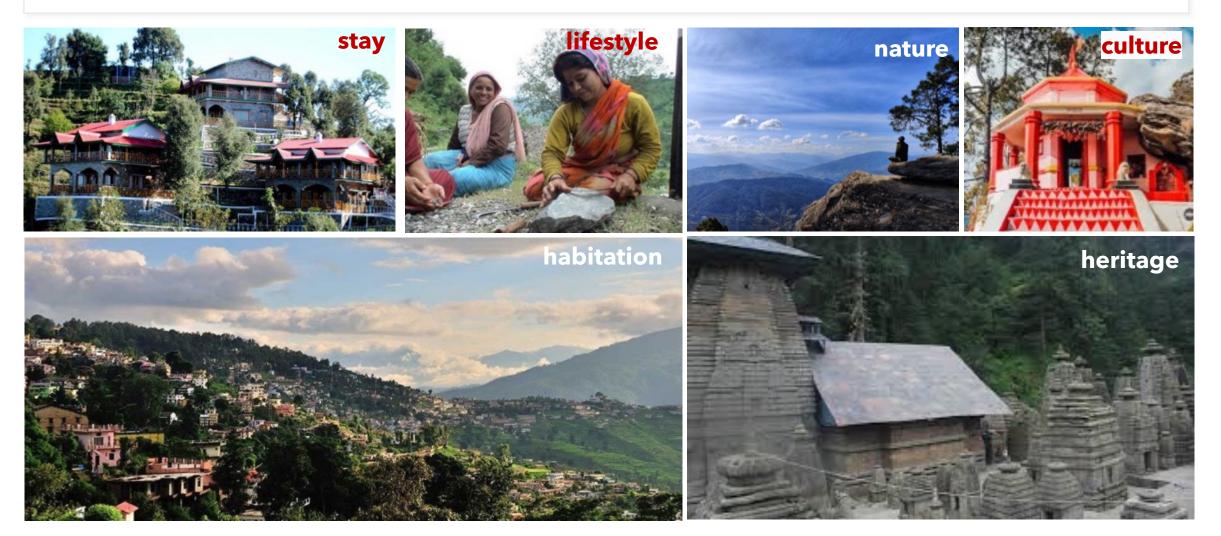

### **Almora** (Kasardevi-Binsar)

#### Cultural & Spiritual circuit of Uttarakhand

One can escape to nearby places with same day or overnight stay options to experience vibrance of local lifestyle in hills

The mesmerizing impact of **music emanating from the valleys** and wind flowing through **Crank's Ridge** may throw you off guard and surprise with a magical pull.

The same way, it happened with **Swami Vivekanand**, **Uday Shankar**, **Bob Dylan** and many more.