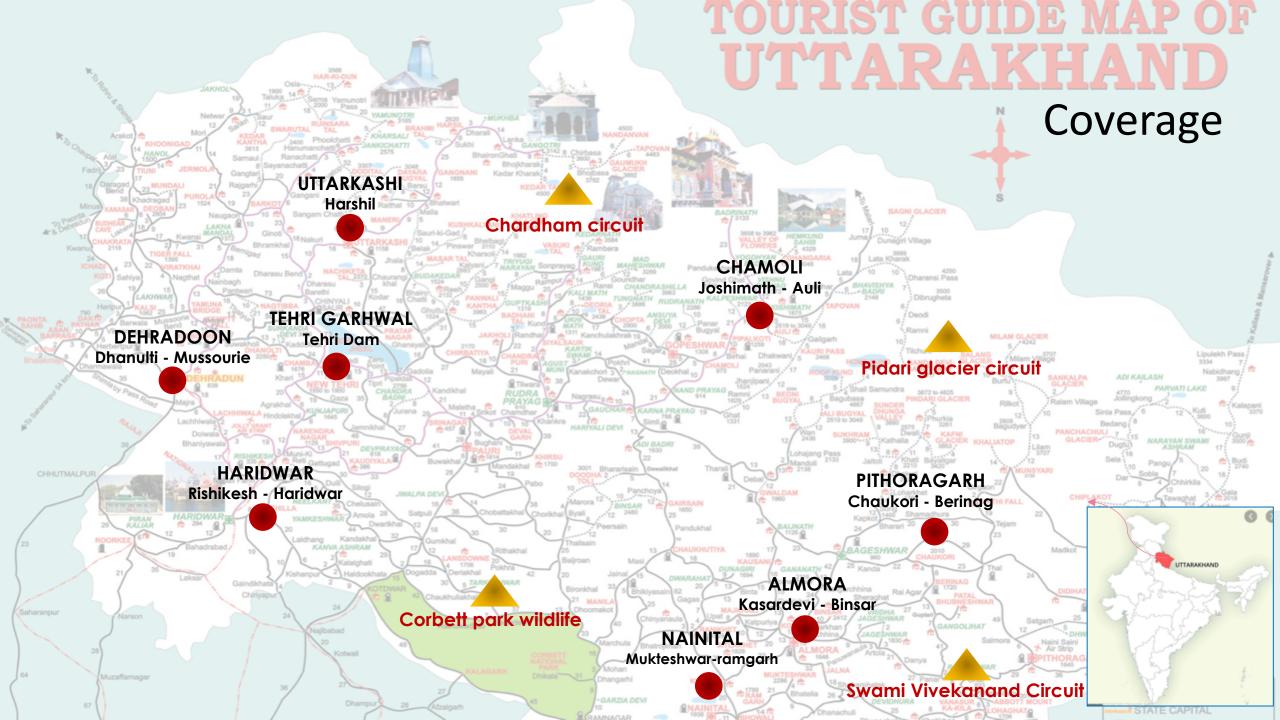

### **Almora** (Kasardevi-Binsar)

#### Cultural & Spiritual circuit of Uttarakhand

One can escape to nearby places with same day or overnight stay options to experience vibrance of local lifestyle in hills

The mesmerizing impact of **music emanating from the valleys** and wind flowing through **Crank's Ridge** may throw you off guard and surprise with a magical pull.

### **Nainital** (Mukteshwar-Ramgarh)

### **Pithoragarh** (Chaukori-Berinag)

Colonial-era tea estates of Berinag

Hold your breadth for a broad views of lofty Panchachuli, Rajarambha, Trishul and Nanda Devi peaks

Pithoragarh has international border with Nepal and Tibet. Berinag is hailed for its **ancient snake temples** and **colonial-era tea estates.** 

### Chamoli (Joshimath-Auli)

skiing destination of India

A trip on 4 Km cable car joining Auli with Joshimath, the second highest ropeway is a visual and sensual delight.

Auli competes with best of European destinations when it comes to skiing; Joshimath is the **culmination of spiritual experience** for people in the quest of inner peace and satisfaction.

#### Uttarkashi (Harshil)

#### **Dehradun** (Dhanaulti-Mussoorie)

#### **Tehri - Garhwal** (Tehri Dam)

#### Haridwar - Rishikesh