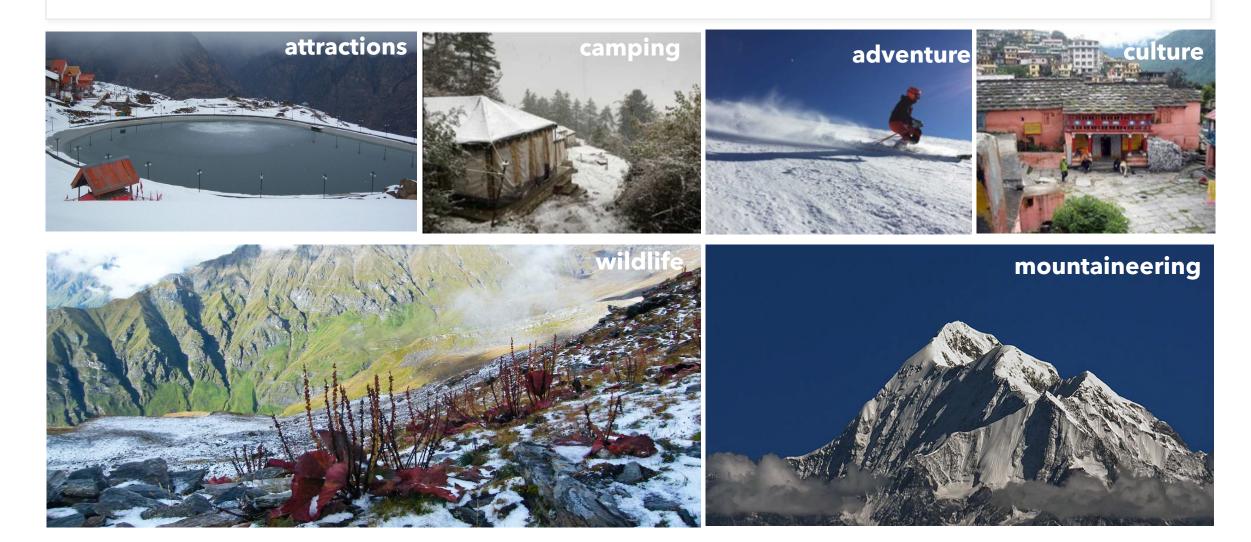

### Chamoli (Joshimath-Auli)

skiing destination of India

A trip on 4 Km cable car joining Auli with Joshimath, the second highest ropeway is a visual and sensual delight.

Auli competes with best of European destinations when it comes to skiing; Joshimath is the **culmination of spiritual experience** for people in the quest of inner peace and satisfaction.