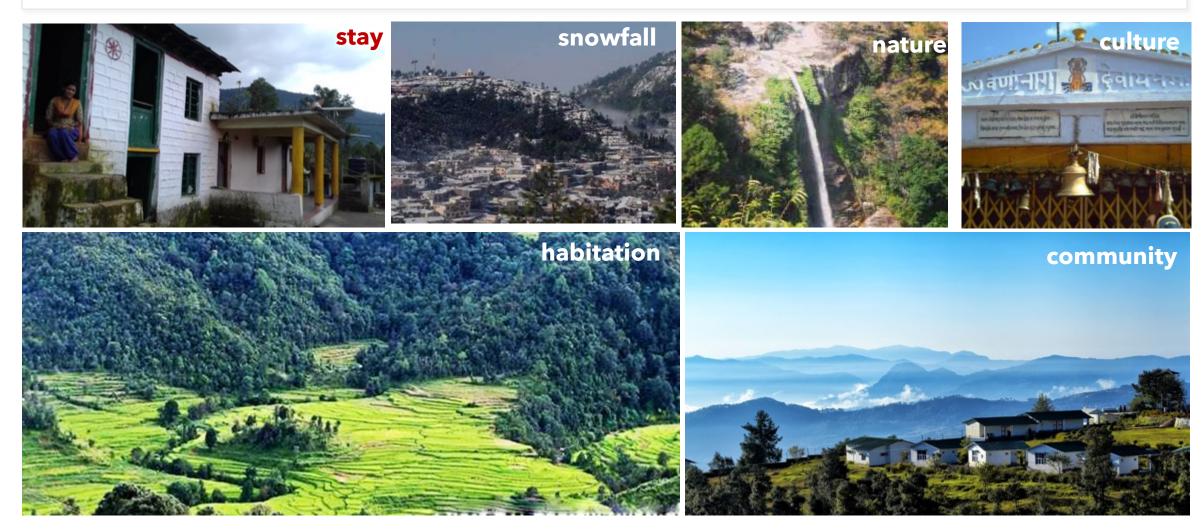

### **Almora** (Kasardevi-Binsar)

#### Cultural & Spiritual circuit of Uttarakhand

One can escape to nearby places with same day or overnight stay options to experience vibrance of local lifestyle in hills

The mesmerizing impact of **music emanating from the valleys** and wind flowing through **Crank's Ridge** may throw you off guard and surprise with a magical pull.

The same way, it happened with **Swami Vivekanand**, **Uday Shankar**, **Bob Dylan** and many more.