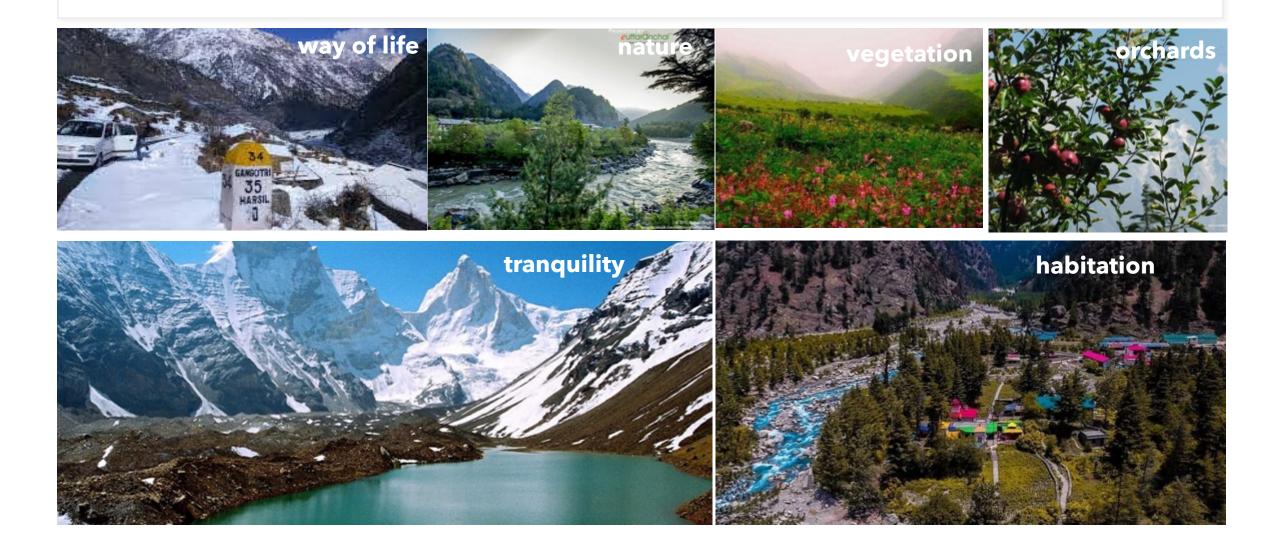

#### Uttarkashi (Harshil)

#### Mini Switzerland of India

Many people call Harshil valley, through which Bhagirathi flows, mini-Switzerland of India

Harshil is a perfect escape from hustle bustle of cities; Apple orchards in the backdrop of Snowcapped Himalayas mesmerize the visitors