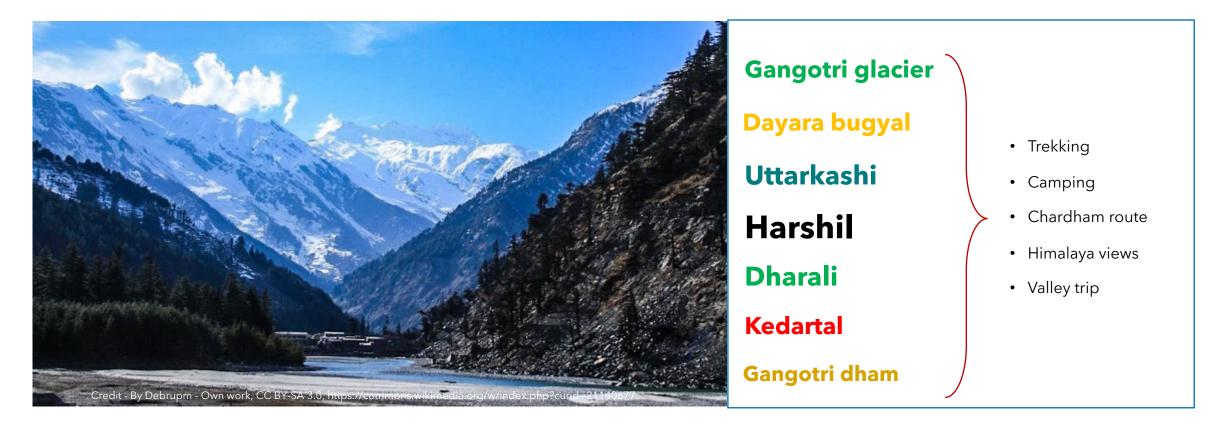

#### Uttarkashi (Harshil)

#### Mini Switzerland of India

Many people call Harshil valley, through which Bhagirathi flows, mini-Switzerland of India

Harshil is a perfect escape from hustle bustle of cities; Apple orchards in the backdrop of Snowcapped Himalayas mesmerize the visitors