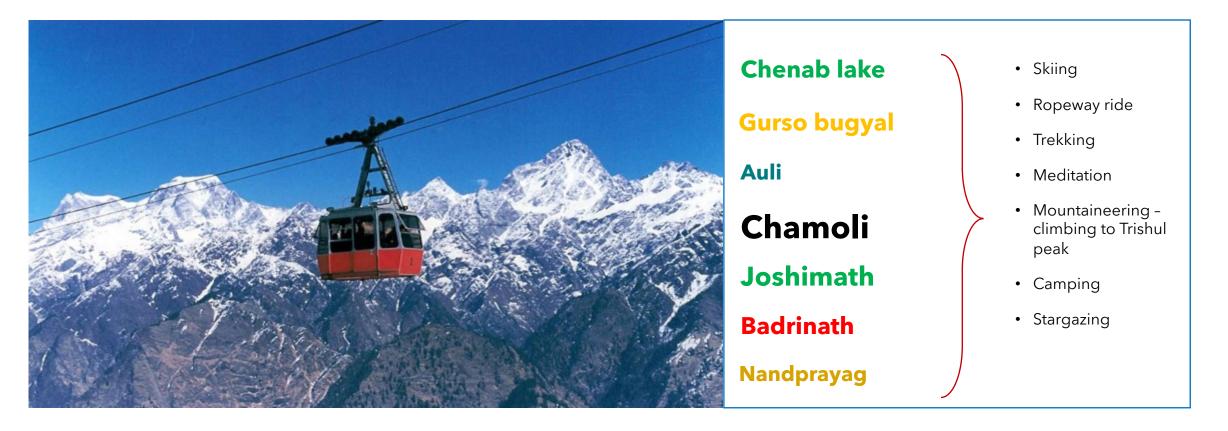

### Chamoli (Joshimath-Auli)

skiing destination of India

A trip on 4 Km cable car joining Auli with Joshimath, the second highest ropeway is a visual and sensual delight.

Auli competes with best of European destinations when it comes to skiing; Joshimath is the **culmination of spiritual experience** for people in the quest of inner peace and satisfaction.