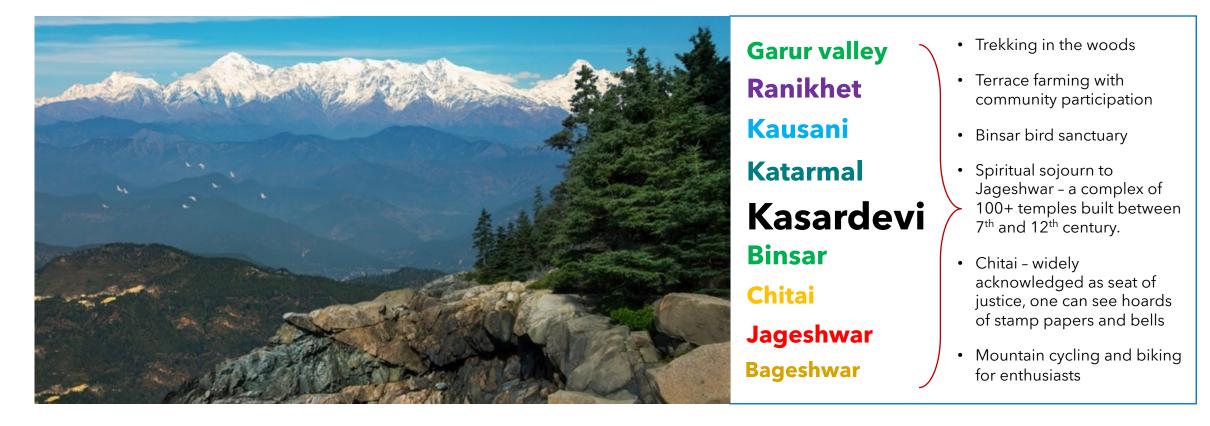

### **Almora** (Kasardevi-Binsar)

#### Cultural & Spiritual circuit of Uttarakhand

One can escape to nearby places with same day or overnight stay options to experience vibrance of local lifestyle in hills

The mesmerizing impact of **music emanating from the valleys** and wind flowing through **Crank's Ridge** may throw you off guard and surprise with a magical pull.

The same way, it happened with **Swami Vivekanand**, **Uday Shankar**, **Bob Dylan** and many more.